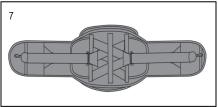

5. Finished application front

6. Finished application back.

| SIZING CHART | RT (measure at widest part of hip/waist) |    |    |    |    |    |    |    |    |    |    |     |      |     |     |     |     |     |     |     |     |     |     |     |     |     |      |     |     |     |  |
|--------------|------------------------------------------|----|----|----|----|----|----|----|----|----|----|-----|------|-----|-----|-----|-----|-----|-----|-----|-----|-----|-----|-----|-----|-----|------|-----|-----|-----|--|
| Brace Size   |                                          | S  |    |    |    | M  |    |    |    |    |    |     | L/XL |     |     |     |     |     | XXL |     |     |     |     |     |     |     | XXXL |     |     |     |  |
| Waist Size   | in                                       | 30 | 31 | 32 | 33 | 34 | 35 | 36 | 37 | 38 | 39 | 40  | 41   | 42  | 43  | 44  | 45  | 46  | 47  | 48  | 49  | 50  | 51  | 52  | 53  | 54  | 55   | 56  | 57  | 58  |  |
| VVaist Size  | cm                                       | 76 | 79 | 81 | 84 | 86 | 89 | 91 | 94 | 97 | 99 | 102 | 104  | 107 | 109 | 112 | 114 | 117 | 119 | 122 | 124 | 127 | 130 | 132 | 135 | 137 | 140  | 142 | 145 | 147 |  |