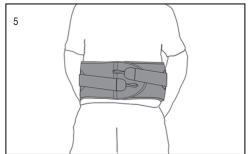

5. Finished application front

6. Finished application back.

| SIZING CHART | RT (measure at widest part of hip/waist) |    |    |    |    |    |    |    |    |    |    |     |      |     |     |     |     |     |     |     |     |     |     |     |     |     |      |     |     |     |  |
|--------------|------------------------------------------|----|----|----|----|----|----|----|----|----|----|-----|------|-----|-----|-----|-----|-----|-----|-----|-----|-----|-----|-----|-----|-----|------|-----|-----|-----|--|
| Brace Size   |                                          | S  |    |    |    | M  |    |    |    |    |    |     | L/XL |     |     |     |     |     | XXL |     |     |     |     |     |     |     | XXXL |     |     |     |  |
| Waist Size   | in                                       | 30 | 31 | 32 | 33 | 34 | 35 | 36 | 37 | 38 | 39 | 40  | 41   | 42  | 43  | 44  | 45  | 46  | 47  | 48  | 49  | 50  | 51  | 52  | 53  | 54  | 55   | 56  | 57  | 58  |  |
| VVaist Size  | cm                                       | 76 | 79 | 81 | 84 | 86 | 89 | 91 | 94 | 97 | 99 | 102 | 104  | 107 | 109 | 112 | 114 | 117 | 119 | 122 | 124 | 127 | 130 | 132 | 135 | 137 | 140  | 142 | 145 | 147 |  |