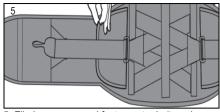

## **PREPARATION**

1. Lay brace flat with outside facing up.

3. Flip brace over and undo inner belt anchor so the side panel is free to move.

5. Flip brace over and fasten outer belt anchor.

7. Adjust straps so ends of straps are located as shown.

Scan to see video

2. Undo outer belt anchor and attach it to the underside of the D-ring.

4. Place edge of belt anchor at correct size marker and secure.

6. Repeat on opposite side.