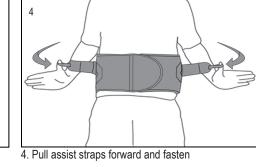

## **APPLICATION**

 After adjusting to right size, fold pull straps onto themselves and center the posterior panel over the lumbar area.

Using hand assist straps, pull left panel to center o the body.

3. Using hand assist straps, stretch right panel over left panel and fasten.