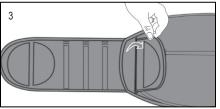

## **PREPARATION**

1. Lay brace flat with outside facing up.

3. Flip brace over and undo inner belt anchor so the side panel is free to move.

5. Flip brace over and fasten outer belt anchor.

7. Adjust straps so ends of straps are located as shown.

Scan to see video

2. Undo outer belt anchor and attach it to the underside of the D-ring.

4. Place edge of belt anchor at correct size marker and secure.

6. Repeat on opposite side.