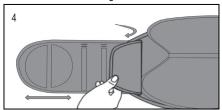

## **APPLICATION**

 After adjusting to right size, fold pull straps onto themselves and center the posterior panel over the lumbar area.

Using hand assist straps, pull left panel to center o the body.

3. Using hand assist straps, stretch right panel over left panel and fasten.