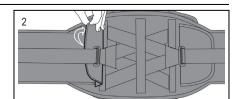

## **PREPARATION**

1. Lay brace flat with outside facing up.

3. Flip brace over and undo inner belt anchor so the side panel is free to move.

5. Flip brace over and fasten outer belt anchor.

7. Adjust straps so ends of straps are located as shown.

Scan to see video

2. Undo outer belt anchor and attach it to the underside of the D-ring.

4. Place edge of belt anchor at correct size marker and secure.

6. Repeat on opposite side.