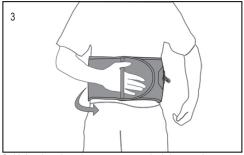

## **APPLICATION**

 After adjusting to right size, fold pull straps onto themselves and center the posterior panel over the lumbar area.

Using hand assist straps, pull left panel to center o the body.

3. Using hand assist straps, stretch right panel over left panel and fasten.