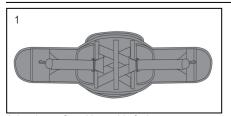

## **PREPARATION**

1. Lay brace flat with outside facing up.

3. Flip brace over and undo inner belt anchor so the side panel is free to move.

5. Flip brace over and fasten outer belt anchor.

7. Adjust straps so ends of straps are located as shown.