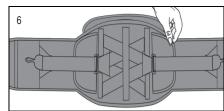

5. Finished application front

6. Finished application back.

| SIZING CHART | RT (measure at widest part of hip/waist) |    |    |    |    |    |    |    |    |    |    |     |      |     |     |     |     |     |     |     |     |     |     |     |     |     |      |     |     |     |  |
|--------------|------------------------------------------|----|----|----|----|----|----|----|----|----|----|-----|------|-----|-----|-----|-----|-----|-----|-----|-----|-----|-----|-----|-----|-----|------|-----|-----|-----|--|
| Brace Size   |                                          | S  |    |    |    | M  |    |    |    |    |    |     | L/XL |     |     |     |     |     | XXL |     |     |     |     |     |     |     | XXXL |     |     |     |  |
| Waist Size   | in                                       | 30 | 31 | 32 | 33 | 34 | 35 | 36 | 37 | 38 | 39 | 40  | 41   | 42  | 43  | 44  | 45  | 46  | 47  | 48  | 49  | 50  | 51  | 52  | 53  | 54  | 55   | 56  | 57  | 58  |  |
| VVaist Size  | cm                                       | 76 | 79 | 81 | 84 | 86 | 89 | 91 | 94 | 97 | 99 | 102 | 104  | 107 | 109 | 112 | 114 | 117 | 119 | 122 | 124 | 127 | 130 | 132 | 135 | 137 | 140  | 142 | 145 | 147 |  |