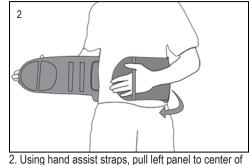

## **APPLICATION**

 After adjusting to right size, fold pull straps onto themselves and center the posterior panel over the lumbar area.

Using hand assist straps, pull left panel to center o the body.

3. Using hand assist straps, stretch right panel over left panel and fasten.